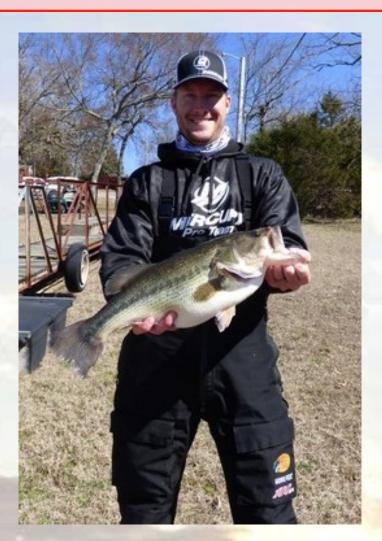

# 1st Place - Jeff Schwent & Teddy Reim

| Content | S |
|---------|---|
|---------|---|

| 1st Place                   | 1     |
|-----------------------------|-------|
| Lake news                   | 1     |
| Tournament Sponsor          | 2     |
| Big Bass                    | 3     |
| Results (Places) / Pictures | 4-6   |
| Next Tournament             | 7     |
| Complete Results            | 8     |
| AOY Race 2019               | 9     |
| Sponsors                    | 10-12 |
|                             |       |

8 Fish 18.89 lbs

**Jeff Schwent and Teddy Reim** took first place at Table Rock lake weighing in 5 fish on Saturday and 3 fish on Sunday for a combined weight of 18.89 pounds. They beat out 30 other boats and reported catching their fish on craw colored wiggle warts in the back of creek arms. It just so happens that Teddy also won the 1st tournament of the year last year at Lake Egypt so he has this cold water thing figured out!