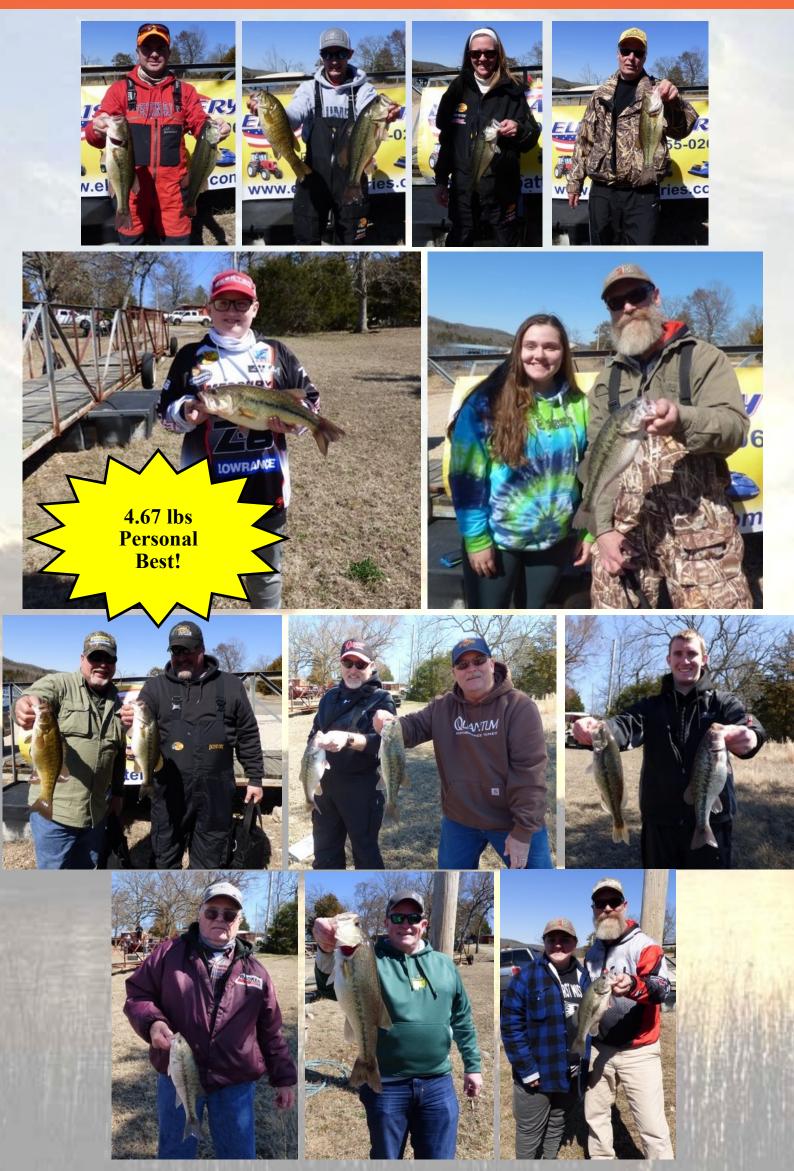

#### **Tournament Big Bass**

Mark Forrest caught the tournament big bass weighing in at 5.09 lbs on Saturday on a PB&J Jig out of a brush pile

#### **Places**

Jason & Rich Shaw 2nd Place

Mark & Brian Forrest 3rd Place

Bob Shibe & Jeremy Goins 4th Place

Rich Harper & Jim Slee 5th Place

Jerry Husak & Dave Staudinger 6th Place

Blair Cox & Skylar McGrath 7th Place

4

Mike Parmentier & Mike Jr. 8th Place

Mar 16-17 2019