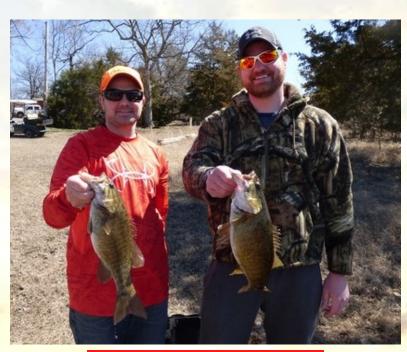

8 Fish 18.89 lbs

**Jeff Schwent and Teddy Reim** took first place at Table Rock lake weighing in 5 fish on Saturday and 3 fish on Sunday for a combined weight of 18.89 pounds. They beat out 30 other boats and reported catching their fish on craw colored wiggle warts in the back of creek arms. It just so happens that Teddy also won the 1st tournament of the year last year at Lake Egypt so he has this cold water thing figured out!