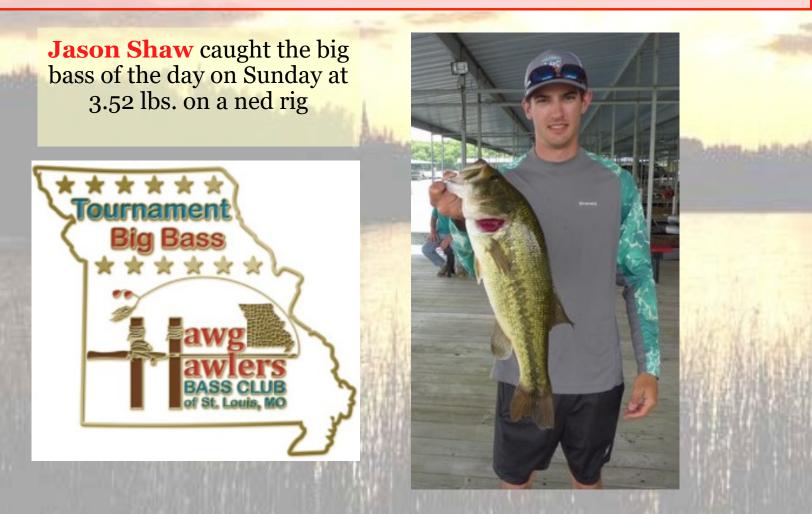

#### **Tournament Big Bass**

Andy Shands caught the tournament big bass weighing in at 4.04 lbs. on Saturday on a Trick Worm

#### **Big Bass Of The Day - Saturday**