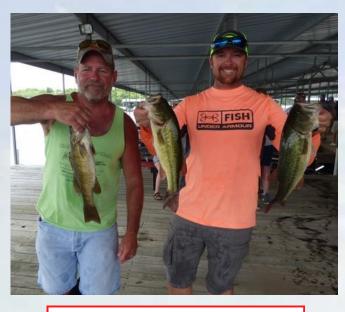

Mark & Bryce brought 13 fish to the scales in total and reported catching their fish in very deep water near bluff walls with Jigs.

**Congratulations Mark & Bryce!** 

Bull Shoals was over 20' high due to the massive amount of flooding and rain that we have had this year. You were able to fish flooded campgrounds, playgrounds, picnic tables and get your boat back way back into some narrow creeks that are normally on dry land. The topwater bite was very good the few days before the tournament when there were overcast skies and rain most of the time. Like always, the conditions changed once the tournament started and left us with high skies for both days. The temperature was fairly cool and allowed for some enjoyable fishing. The topwater bite really slowed down and it seemed the best pattern for finding fish was getting your boat next to some steeper bluff walls and fishing soft plastics or jigs in 15+ foot of water.

# **Event Pictures**

June 8-9 2019