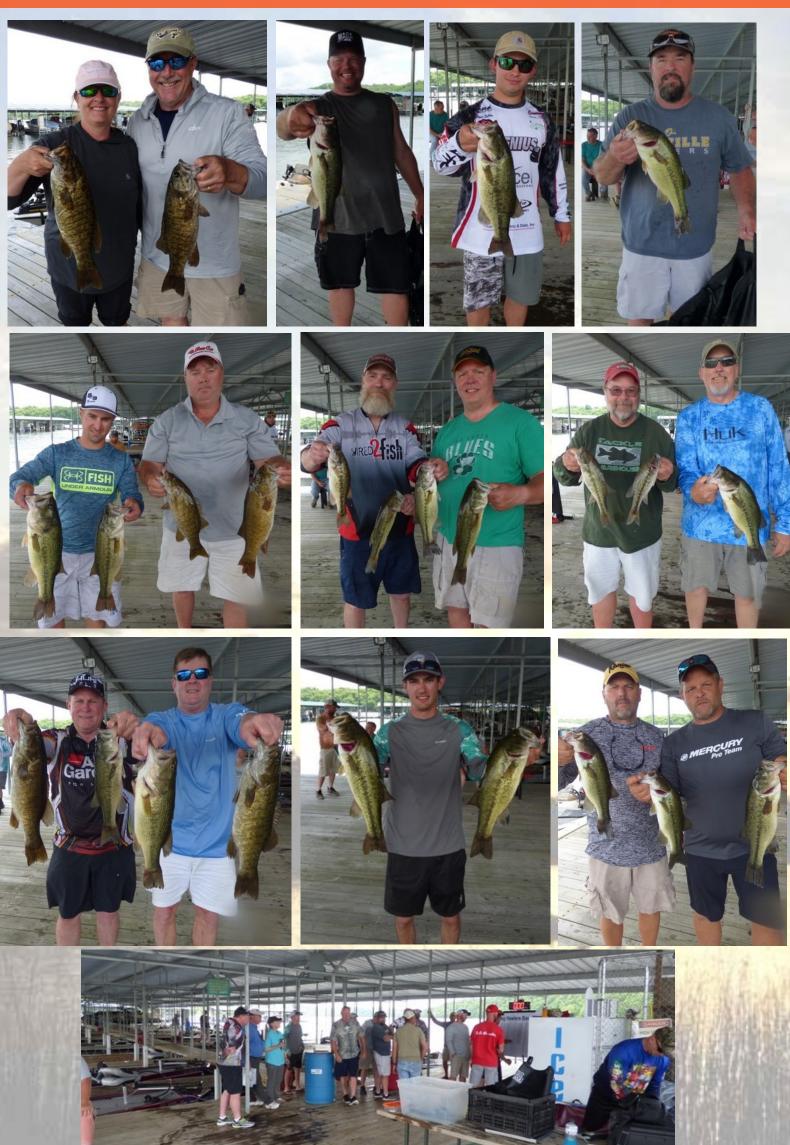

# <image><image><section-header>

Mark & Bryce brought 13 fish to the scales in total and reported catching their fish in very deep water near bluff walls with Jigs.

**Congratulations Mark & Bryce!** 

Bull Shoals was over 20' high due to the massive amount of flooding and rain that we have had this year. You were able to fish flooded campgrounds, playgrounds, picnic tables and get your boat back way back into some narrow creeks that are normally on dry land. The topwater bite was very good the few days before the tournament when there were overcast skies and rain most of the time. Like always, the conditions changed once the tournament started and left us with high skies for both days. The temperature was fairly cool and allowed for some enjoyable fishing. The topwater bite really slowed down and it seemed the best pattern for finding fish was getting your boat next to some steeper bluff walls and fishing soft plastics or jigs in 15+ foot of water.

# **Places**

Matt Gharst & Dave Sona 2nd Place

Rich Harper & Jeremy Goins 3rd Place

Jim Romaine & Dave Schnable 4th Place

Craig Kuhn & Ryan Valett 5th Place

Rick & Shawn Tiemann 6th Place

# **Event Pictures**

June 8-9 2019