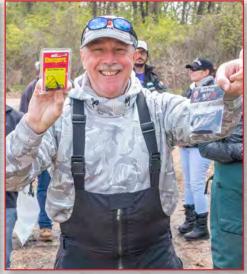

# **BIG BASS - Tourney**

**Rocky Vercher** brought in the BIG BASS of the "T" on Saturday weighing in at 7.64 lbs and paying out \$84. He caught it on a PB&J Jig! Side pot was a whopping \$140 and 3 "attaboys". Congrats Rocky!