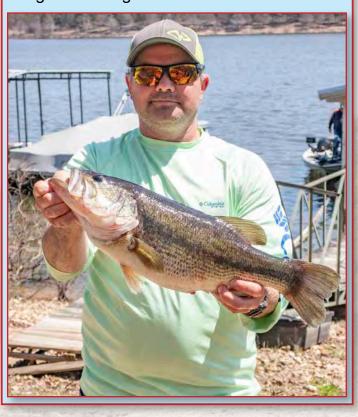

### Team Husak win Pomme 1

Jerry & Jordan (Father/Son Team) managed to find all the good fish weighing in 12 fish fro a total of 30.93 lbs.

They report that they caught their fish on Yum Dingers and Brush Hogs.

First place payout was \$296 Yum Dingers!

Congratulations Team Husak!

Hawg Hawlers Bass Club