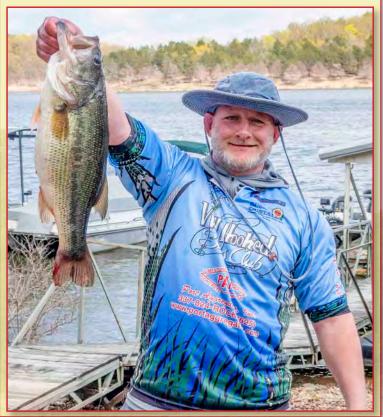

# **BIG BASS - Tourney**

**Rocky Vercher** brought in the BIG BASS of the "T" on Saturday weighing in at 7.64 lbs and paying out \$84. He caught it on a PB&J Jig! Side pot was a whopping \$140 and 3 "attaboys". Congrats Rocky!