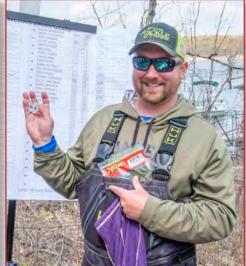

# **BIG BASS - Day**

**Rich Harper** brought in the BIG BASS of the Day on Sunday...weighing in at 5.88 lbs and paying out \$84.

He caught it on a Rock Crawler in the swimming hole. Congrats Rich!