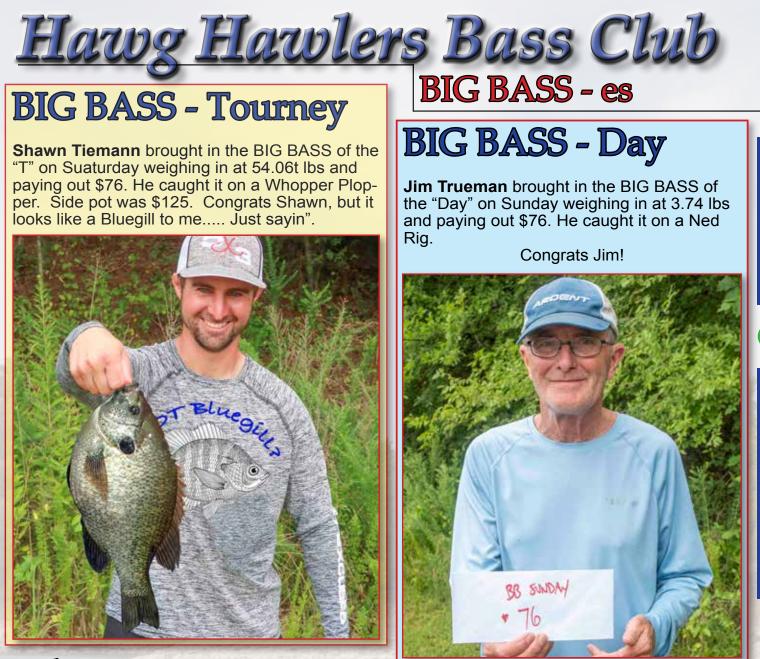

#### Fish Facts....

Average Weight per Fish weighed - 1.282 lb. (46 anglers weighed 231 fish)

**Fishy Facts -** 231 fish were weighed for a total of 296.31 lbs.

Fishy Facts - 46 out of 48 anglers weighed at least 1 fish.

Average # of Fish Weighed per Angler - 4.81 fish per anglers fishing (48 anglers)

There were TEN, 1 Day Limits and TWENTY EIGHT double limits.