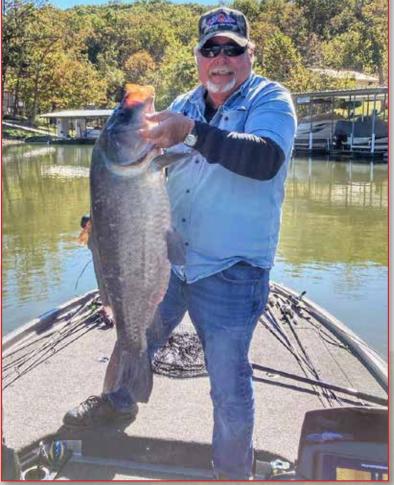

www.hawghawlers.com

6

1988 - 2021 Celebrating 33 YEARS

www.hawghawlers.com

1988 - 2021 Celebrating 33 YEARS

"Junk Fish" Winner! Greg Shands, snagged this baby using a jerkbait on a spinning rod with 8 lb test. Over 50 lbs and took at least 30 minutes to land.