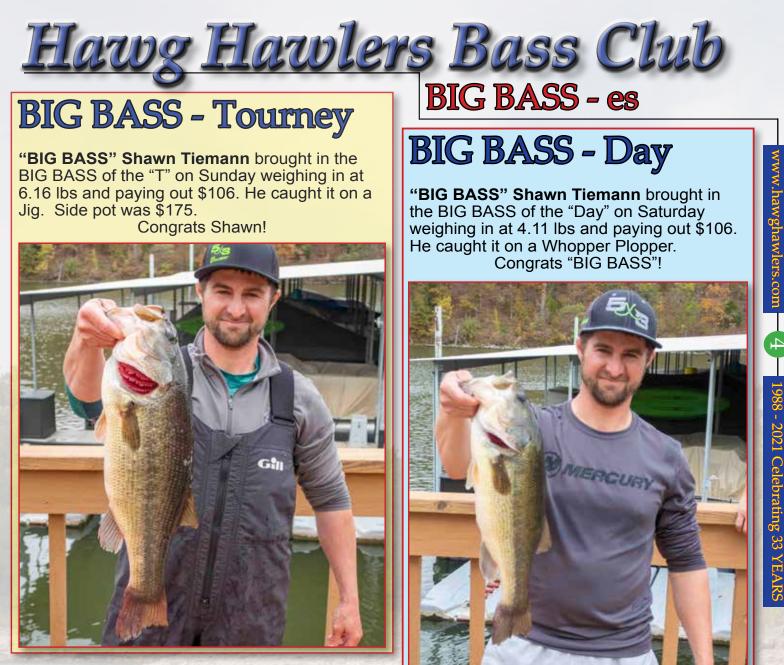

<u>Hawg Hawlers Bass Club</u>

#### Don & Corey Dickerson win LOZ II!

**Don & Corey** gave it a great run for the win with 24.87 lbs of tail flappin' fun. They caught all of their fish on topwater buzz baits.

First place payout was \$322 smackeroos.

Congratulations Don and Corey!

Hawg Hawlers Bass Club