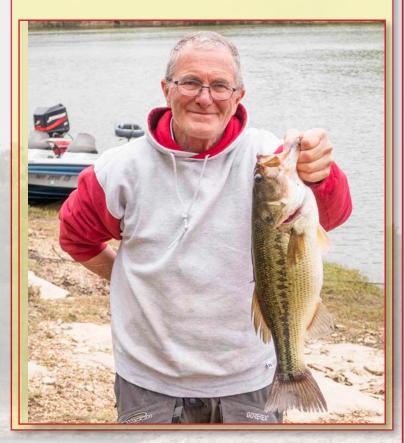

### **BIG BASS - Tourney**

Jim Trueman hawled in the BIG BASS of the "T" on Sunday, weighing in at 5.20 lbs and paying out \$96. He caught it on deep diving Ned Rig. Side pot was \$165. Congrats Jim!