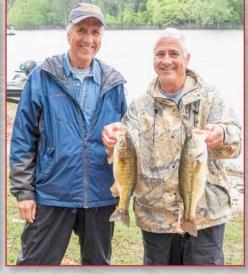

### Team Parmemtier win TRock II

**Mike and Michael** brought their big boy pants again for the win. They weighed 12 fish for a total weight of 30.51 lbs for their 4th top 3 tournament win.

They caught their fish on the Trick Worms, Ole' Monsters and Spinnerbaits.

First place payout was \$314 worth of Scratch Off Tickets.

Congratulations guys!