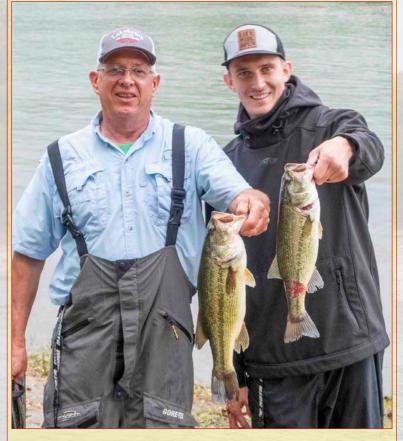

### Team Parmemtier win TRock II

**Mike and Michael** brought their big boy pants again for the win. They weighed 12 fish for a total weight of 30.51 lbs for their 4th top 3 tournament win.

They caught their fish on the Trick Worms, Ole' Monsters and Spinnerbaits.

First place payout was \$314 worth of Scratch Off Tickets.

Congratulations guys!