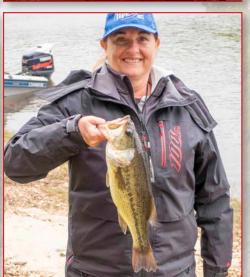

### **BIG BASS - Tourney**

Jim Trueman hawled in the BIG BASS of the "T" on Sunday, weighing in at 5.20 lbs and paying out \$96. He caught it on deep diving Ned Rig. Side pot was \$165. Congrats Jim!