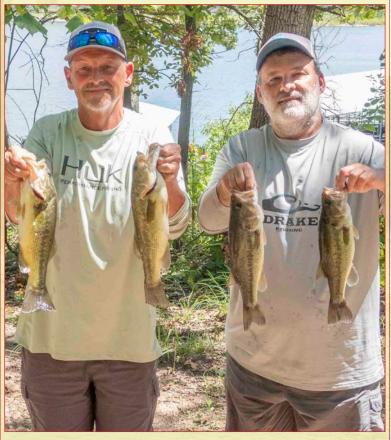

#### Kelly Nolie & Don Hall win Pomme II

**Kelly and Don** found six of the "big enough" guys each day to hook up with, and managed to pull off a win with 12 fish for 23.73 lbs. (last Pomme win was 23.62 lbs)

They reported catching all their fish on senkos. First place payout was \$296 (I think).