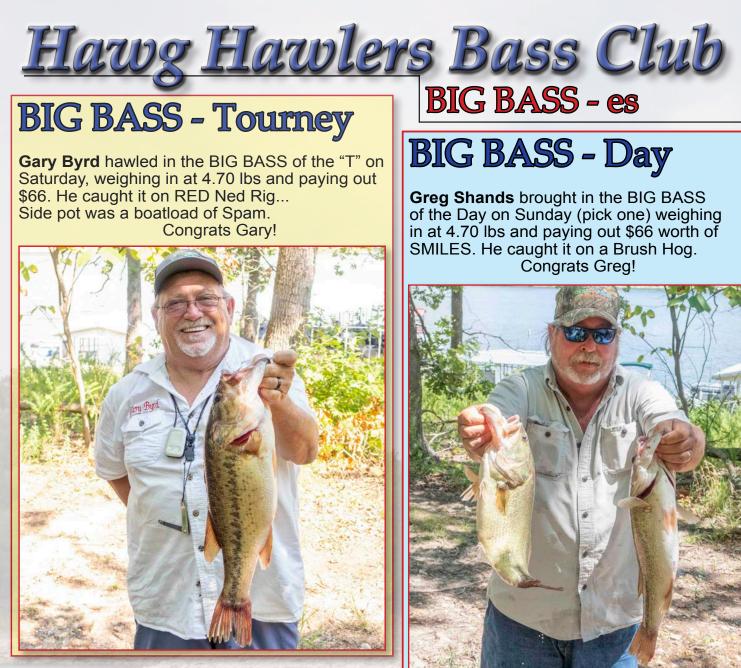

#### Fish Facts....

Average Weight per Fish weighed - 1.59 lb. (46 anglers weighed 240 fish)

**Fishy Facts -** 187 fish were weighed for a total of 298.10 lbs.

Fishy Facts - 41 out of 46 anglers weighed at least 1 fish.

Average # of Fish Weighed per Angler - 4.06 fish per angler (46 anglers)

There were EIGHTEEN, 1 Day Limits and FIFTEEN double limits.