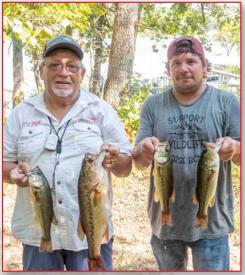

#### Kelly Nolie & Don Hall win Pomme II

**Kelly and Don** found six of the "big enough" guys each day to hook up with, and managed to pull off a win with 12 fish for 23.73 lbs. (last Pomme win was 23.62 lbs)

They reported catching all their fish on senkos. First place payout was \$296 (I think).