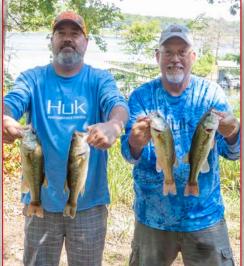

#### Kelly Nolie & Don Hall win Pomme II

**Kelly and Don** found six of the "big enough" guys each day to hook up with, and managed to pull off a win with 12 fish for 23.73 lbs. (last Pomme win was 23.62 lbs)

They reported catching all their fish on senkos. First place payout was \$296 (I think).