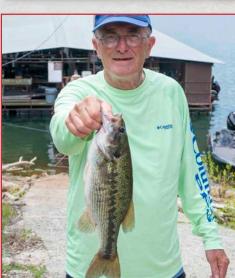

## **BIG BASS - Day**

**Karen Rogers** brought in the BIG BASS of the Day on Sunday weighing in at 3.47 lbs and paying out \$100. She caught it on a white shiney thing. ;-) This was her first tourney and her FIRST FISH weighed. Congrats Karen! www.hawghawlers.com