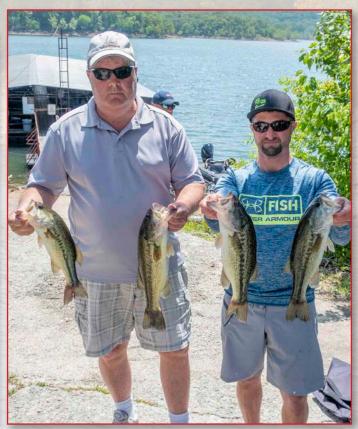

## Goins/Harper win TRock II

**Jeremy & Rich** figured out what most people couldn't and took the win with 11 fish for a total weight of 22.34 lbs.

They report that they caught all their fish on Swimbiats and spoons.

First place payout was \$314 towards new silverware. Congratulations Jeremy and Rich!

Hawg Hawlers Bass Club

**TRock II News** 