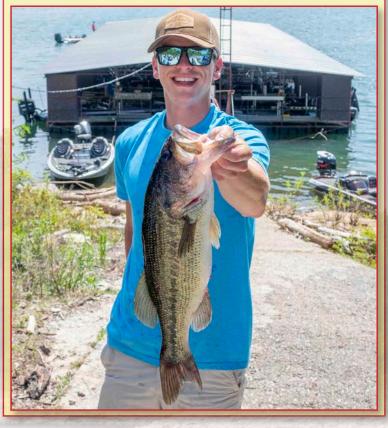

## **BIG BASS - Tourney**

**Cody Watson** brought in the BIG BASS of the "T" on Saturday weighing in at 3.78 lbs and paying out \$100 with a Side Pot of \$160. He caught it on a Ned Rig.