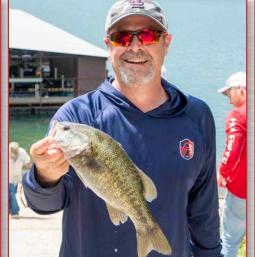

## **BIG BASS - Tourney**

**Cody Watson** brought in the BIG BASS of the "T" on Saturday weighing in at 3.78 lbs and paying out \$100 with a Side Pot of \$160. He caught it on a Ned Rig.