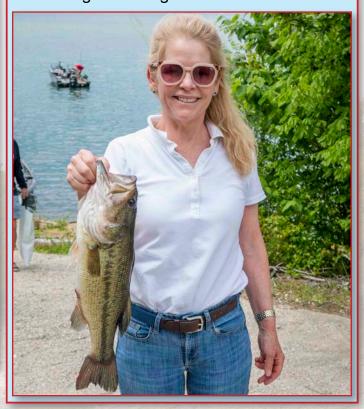

## **BIG BASS - Day**

**Karen Rogers** brought in the BIG BASS of the Day on Sunday weighing in at 3.47 lbs and paying out \$100. She caught it on a white shiney thing. ;-) This was her first tourney and her FIRST FISH weighed. Congrats Karen! www.hawghawlers.com