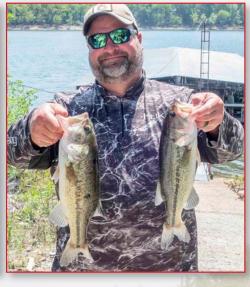

## **BIG BASS - Tourney**

**Cody Watson** brought in the BIG BASS of the "T" on Saturday weighing in at 3.78 lbs and paying out \$100 with a Side Pot of \$160. He caught it on a Ned Rig.