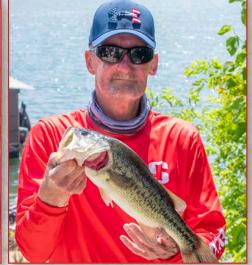

## **BIG BASS - Day**

**Karen Rogers** brought in the BIG BASS of the Day on Sunday weighing in at 3.47 lbs and paying out \$100. She caught it on a white shiney thing. ;-) This was her first tourney and her FIRST FISH weighed. Congrats Karen! www.hawghawlers.com