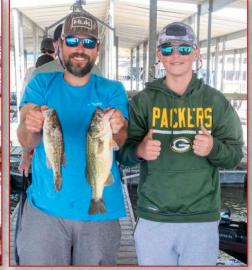

## Team Dickerson win Truman!

**Nathan & Don** managed to find 7 fish to take the win on Truman. They brought in a whopping total of 14.35 lbs.

They report catching all their fish on Squarebills and dynomite.

First place payout was \$228.

Congratulations Nathan & Don!

Hawg Hawlers Bass Club