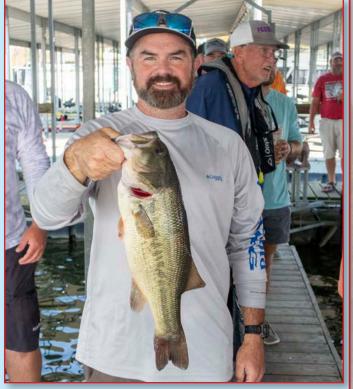

## Team Dickerson win Truman!

**Nathan & Don** managed to find 7 fish to take the win on Truman. They brought in a whopping total of 14.35 lbs.

They report catching all their fish on Squarebills and dynomite.

First place payout was \$228.

Congratulations Nathan & Don!

Hawg Hawlers Bass Club