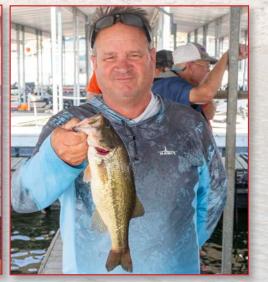

## Team Dickerson win Truman!

**Nathan & Don** managed to find 7 fish to take the win on Truman. They brought in a whopping total of 14.35 lbs.

They report catching all their fish on Squarebills and dynomite.

First place payout was \$228.

Congratulations Nathan & Don!

Hawg Hawlers Bass Club