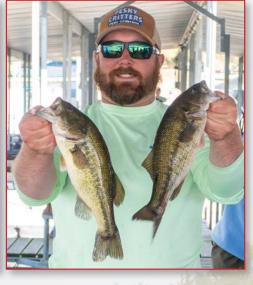

#### Hawg Hawlers Bass Club

Rich Harper brought in the BIG BASS of the and paying out \$648. He caught it on a T-rig or a Worm. Maybe both! Jeremy is worried!

www.hawghawlers.com