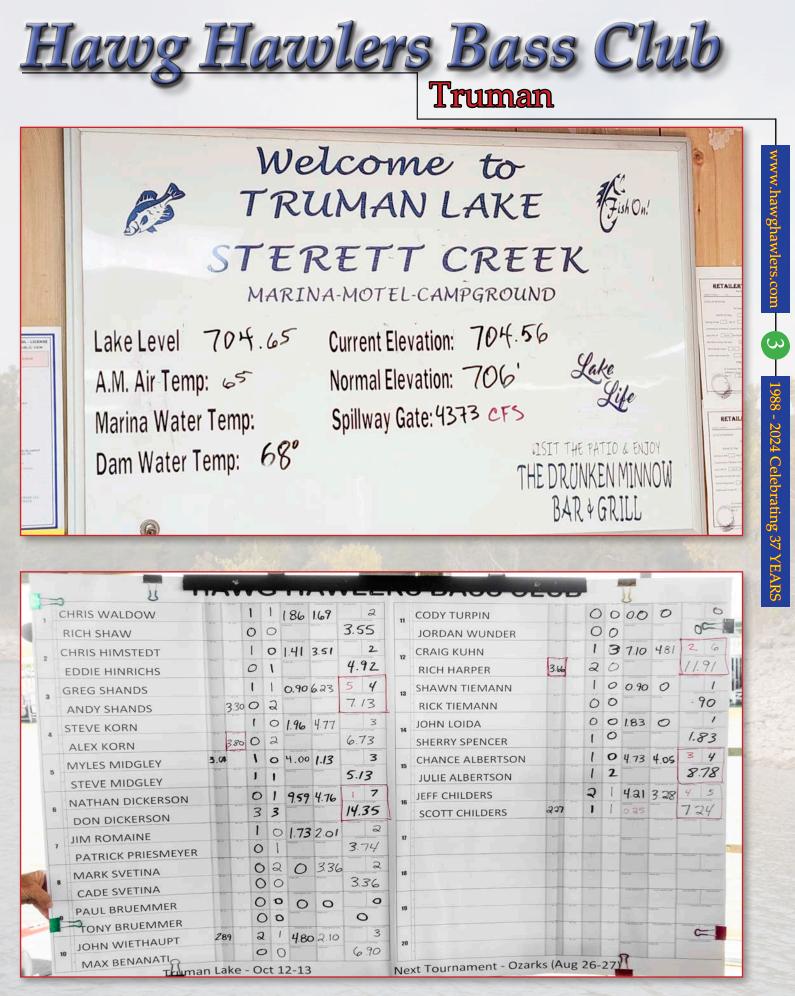

## Truman Lake News

of of it

**Truman** brought 16 boats to the lake with a payout of 5 places.

Weather was unusually warm for a "Fall" Saturday (low 90s) with a high sun and bluebird skies. Sunday still had bluebird skies, but only reached the mid 80s. Both days, takeoff was in the mid 50s.

Water temps were in the mid 70s. Clarity was clear to stained with visibility around 3-4 foot.

Lake level was down 2 feet from normal with trees standing just above the surface.

Fishing overall, SUCKED! Out of 32 boats, day 1 produced 15 zeros and day 2 produced 17 zeros. If you found them, you were among the few.

IMO, Truman lake takes practice and it seems that the Hawg Hawlers this weekend were not tuned into what it takes to fill a bag. We are still the best club around to fish with.

1988 - 2024 Celebrating 37 YEARS

#### **Truman Results**

| BOAT NAME |                    | CRE        | EL         | WE         | GHT        | BIG        | BASS | Donalty        | <u>TOTAL</u> | PLACE    |              |
|-----------|--------------------|------------|------------|------------|------------|------------|------|----------------|--------------|----------|--------------|
|           |                    | <u>SAT</u> | <u>sun</u> | <u>sat</u> | <u>sun</u> | <u>sat</u> | SUN  | <u>Penalty</u> | WEIGHT       | FLACE    |              |
| 6A        | NATHAN DICKERSON   | 0          | 1          | 9.59       | 4.76       |            |      |                | 14.35        | 1        | SQUAREBILL   |
| 6B        | DON DICKERSON      | 3          | 3          |            |            |            |      |                |              |          |              |
| 12A       | CRAIG KUHN         | 1          | 3          | 7.10       | 4.81       |            |      |                | 11.91        | 2        | T-RIG        |
| 12B       | RICH HARPER        | 2          | 0          |            |            | 3.66       |      |                |              |          | WORMS        |
| 15A       | CHANCE ALBERTSON   | 1          | 0          | 4.73       | 4.05       |            |      |                | 8.78         | 3        | HULA STICK   |
| 15B       | JULIE ALBERTSON    | 1          | 2          |            |            |            |      |                |              |          | CRAWS        |
| 16A       | JEFF CHILDERS      | 2          | 1          | 4.21       | 3.28       |            |      | 0.25           | 7.24         | 4        | SENKO        |
| 16B       | SCOTT CHILDERS     | 1          | 1          |            |            | 2.27       |      |                |              |          | SPINNERBAITS |
| 3A        | GREG SHANDS        | 1          | 1          | 0.90       | 6.23       |            |      |                | 7.13         | <u>5</u> | 6" SWIMBAITS |
| 3B        | ANDY SHANDS        | 0          | 2          |            |            |            |      |                |              |          | SPINNERBAITS |
| 10A       | JOHN WIETHAUPT     | 2          | 1          | 4.80       | 2.10       | 2.89       |      |                | 6.90         | 6        |              |
| 10B       | MAX BENANATI       | 0          | 0          |            |            |            |      |                |              |          |              |
| 4A        | STEVE KORN         | 1          | 0          | 1.96       | 4.77       |            |      |                | 6.73         | 7        |              |
| 4B        | ALEX KORN          | 0          | 2          |            |            |            | 3.80 |                |              |          | 8" WORM      |
| 5A        | MYLES MIDGLEY      | 1          | 0          | 4.00       | 1.13       | 3.08       |      |                | 5.13         | 8        |              |
| 5B        | STEVE MIDGLEY      | 1          | 1          |            |            |            |      |                |              |          |              |
| 2A        | CHRIS HIMSTEDT     | 1          | 0          | 1.41       | 3.51       |            |      |                | 4.92         | 9        |              |
| 2B        | EDDIE HINRICHS     | 0          | 1          |            |            |            |      |                |              |          |              |
| 7A        | JIM ROMAINE        | 1          | 0          | 1.73       | 2.01       |            |      |                | 3.74         | 10       |              |
| 7B        | PATRICK PRIESMEYER | 0          | 1          |            |            |            |      |                |              |          |              |
| 1A        | CHRIS WALDO        | 1          | 1          | 1.86       | 1.69       |            |      |                | 3.55         | 11       |              |
| 1B        | RICH SHAW          | 0          | 0          |            |            |            |      |                |              |          |              |
| 8A        | MARK SVETINA       | 0          | 2          | 0.00       | 3.36       |            |      |                | 3.36         | 12       |              |
| 8B        | CADE SVETINA       | 0          | 0          |            |            |            |      |                |              |          |              |
| 14A       | JEOHN LOIDA        | 0          | 0          | 1.83       | 0.00       |            |      |                | 1.83         | 13       |              |
| 14B       | SHERRY SPENCER     | 1          | 0          |            |            |            |      |                |              |          |              |
| 13A       | SHAWN TIEMANN      | 1          | 0          | 0.90       | 0.00       |            |      |                | 0.90         | 14       |              |
| 13B       | RICK TIEMANN       | 0          | 0          |            |            |            |      |                |              |          |              |
| 9A        | PAUL NBRUEMMER     | 0          | 0          | 0.00       | 0.00       |            |      |                | 0.00         | 15       |              |
| 9B        | TONY BUEMMER       | 0          | 0          |            |            |            |      |                |              |          |              |
| 11A       | CODY TURPIN        | 0          | 0          | 0.00       | 0.00       |            |      |                | 0.00         | 16       |              |
| 11B       | JORDAN WUNDER      | 0          | 0          |            |            |            |      |                |              |          |              |