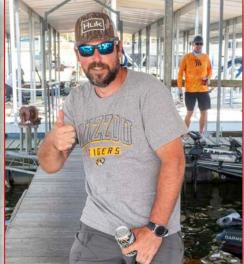

#### Hawg Hawlers Bass Club

Rich Harper brought in the BIG BASS of the and paying out \$648. He caught it on a T-rig or a Worm. Maybe both! Jeremy is worried!

www.hawghawlers.com