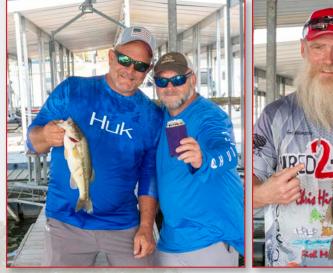

#### Hawg Hawlers Bass Club

Rich Harper brought in the BIG BASS of the and paying out \$648. He caught it on a T-rig or a Worm. Maybe both! Jeremy is worried!

www.hawghawlers.com