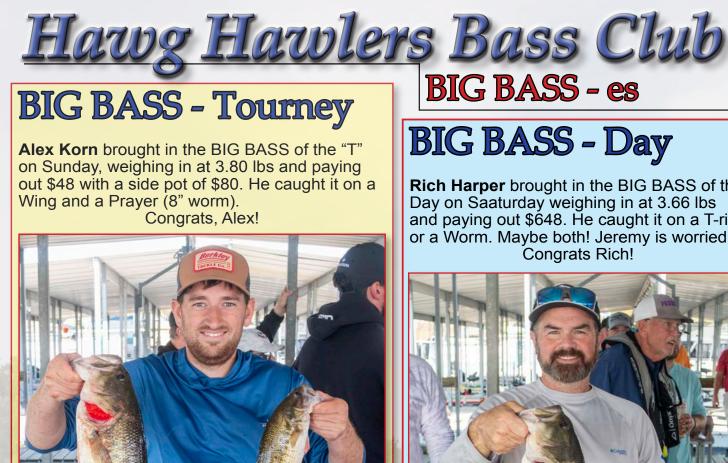

#### Hawg Hawlers Bass Club

Rich Harper brought in the BIG BASS of the and paying out \$648. He caught it on a T-rig or a Worm. Maybe both! Jeremy is worried!

www.hawghawlers.com